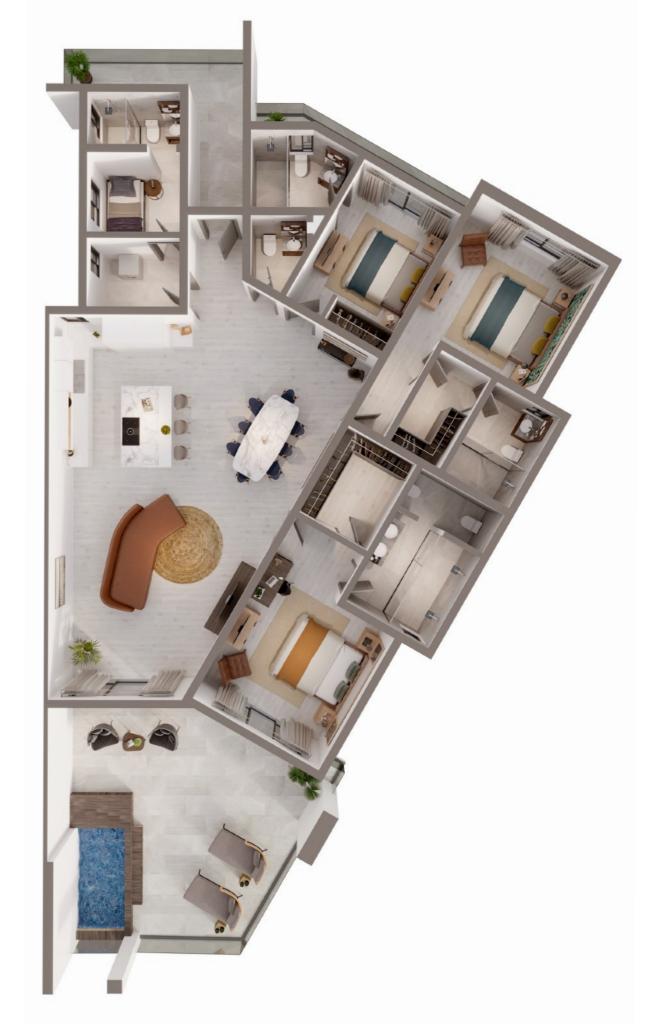

#### APARTMENT 3 BEDROOMS TYPE 1

ZONE I
OCEAN VIEW
3 BEDROOMS
3 1/2 BATHROOMS
SERVICES ROOM
274.19 M2

PRIVATE ROOFTOP TERRACE WITH POOL AVAILABLE IN THE PENTHOUSES UNITS

### APARTMENT 3 BEDROOMS TYPE 2

ZONE I
OCEAN VIEW
3 BEDROOMS
3 1/2 BATHROOMS
282.92 M2

PRIVATE ROOFTOP TERRACE WITH POOL AVAILABLE IN THE PENTHOUSES UNITS