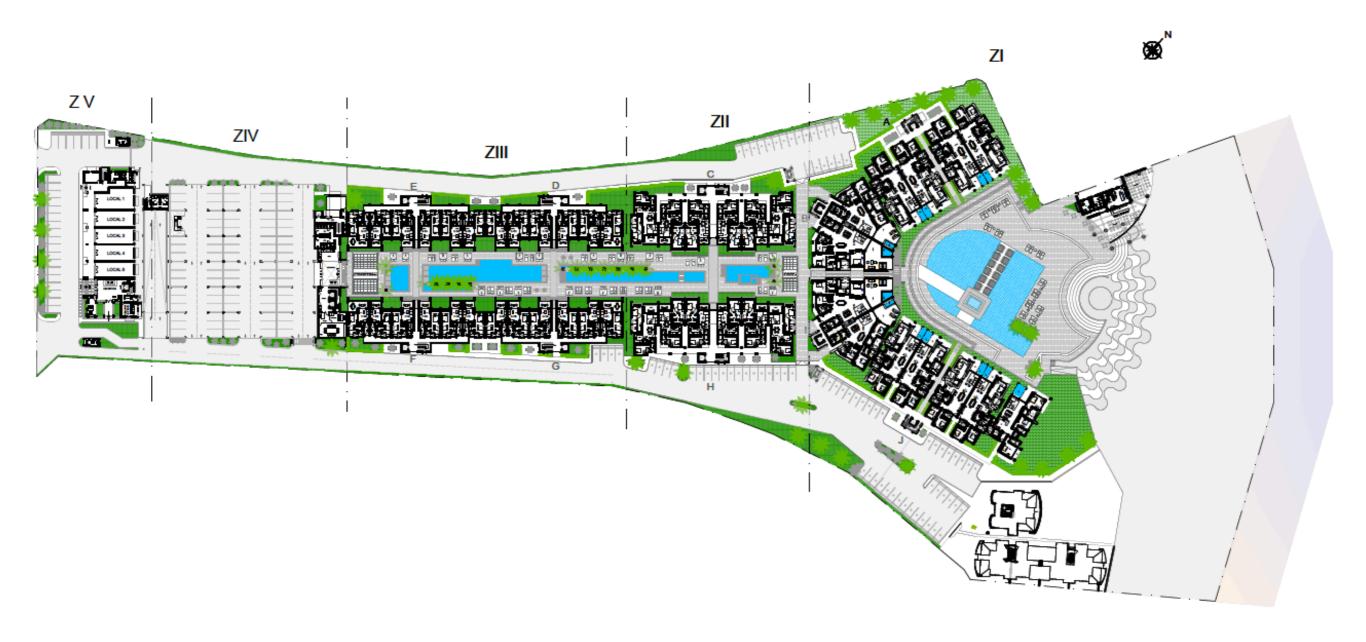

#### **ZONE I - FRONT VIEW**

3 ROOM - 248.46 m2 (2,674ft2) STARTING AT 779,000 USD

#### ZONE II – POOL AND GARDEN VIEW

2 ROOM - 132.45m2 (1,426ft2) STARTING AT 318,000 USD

#### **ZONE III - POOL AND GARDEN VIEW**

1 ROOM - 82.89m2 (892ft2) STARTING AT 214,000 USD