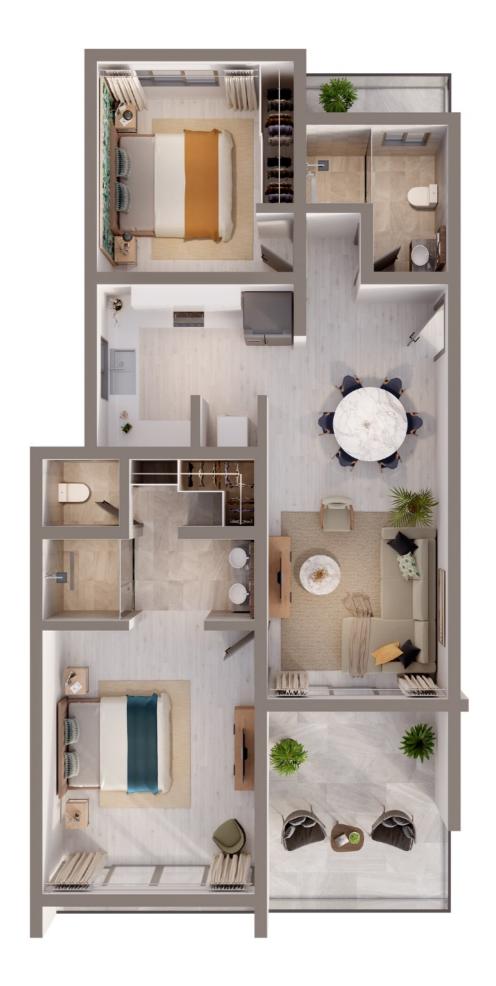

#### APARTMENT TYPE 2 BEDROOMS

ZONE II
POOL AND GARDEN VIEW
2 BEDROOMS
2 1/2 BATHROOMS
136.18 M2

PRIVATE ROOFTOP TERRACE WITH POOL AVAILABLE IN THE PENTHOUSES UNITS