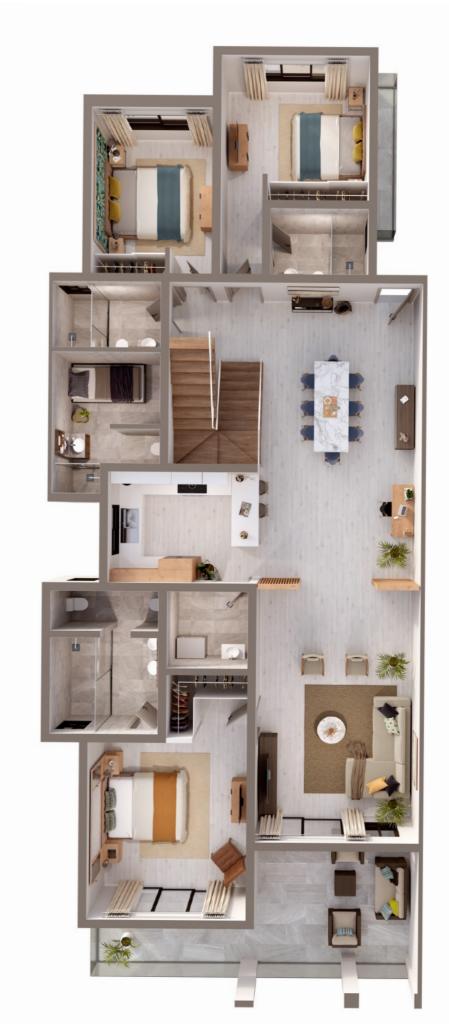

#### APARTMENT 3 BEDROOMS TYPE 1

ZONE I
OCEAN VIEW
3 BEDROOMS
3 1/2 BATHROOMS
SERVICES ROOM
274.19 M2

PRIVATE ROOFTOP TERRACE WITH POOL AVAILABLE IN THE PENTHOUSES UNITS

### APARTMENT 3 BEDROOMS TYPE 2

ZONE I
OCEAN VIEW
3 BEDROOMS
3 1/2 BATHROOMS
282.92 M2

PRIVATE ROOFTOP TERRACE WITH POOL AVAILABLE IN THE PENTHOUSES UNITS