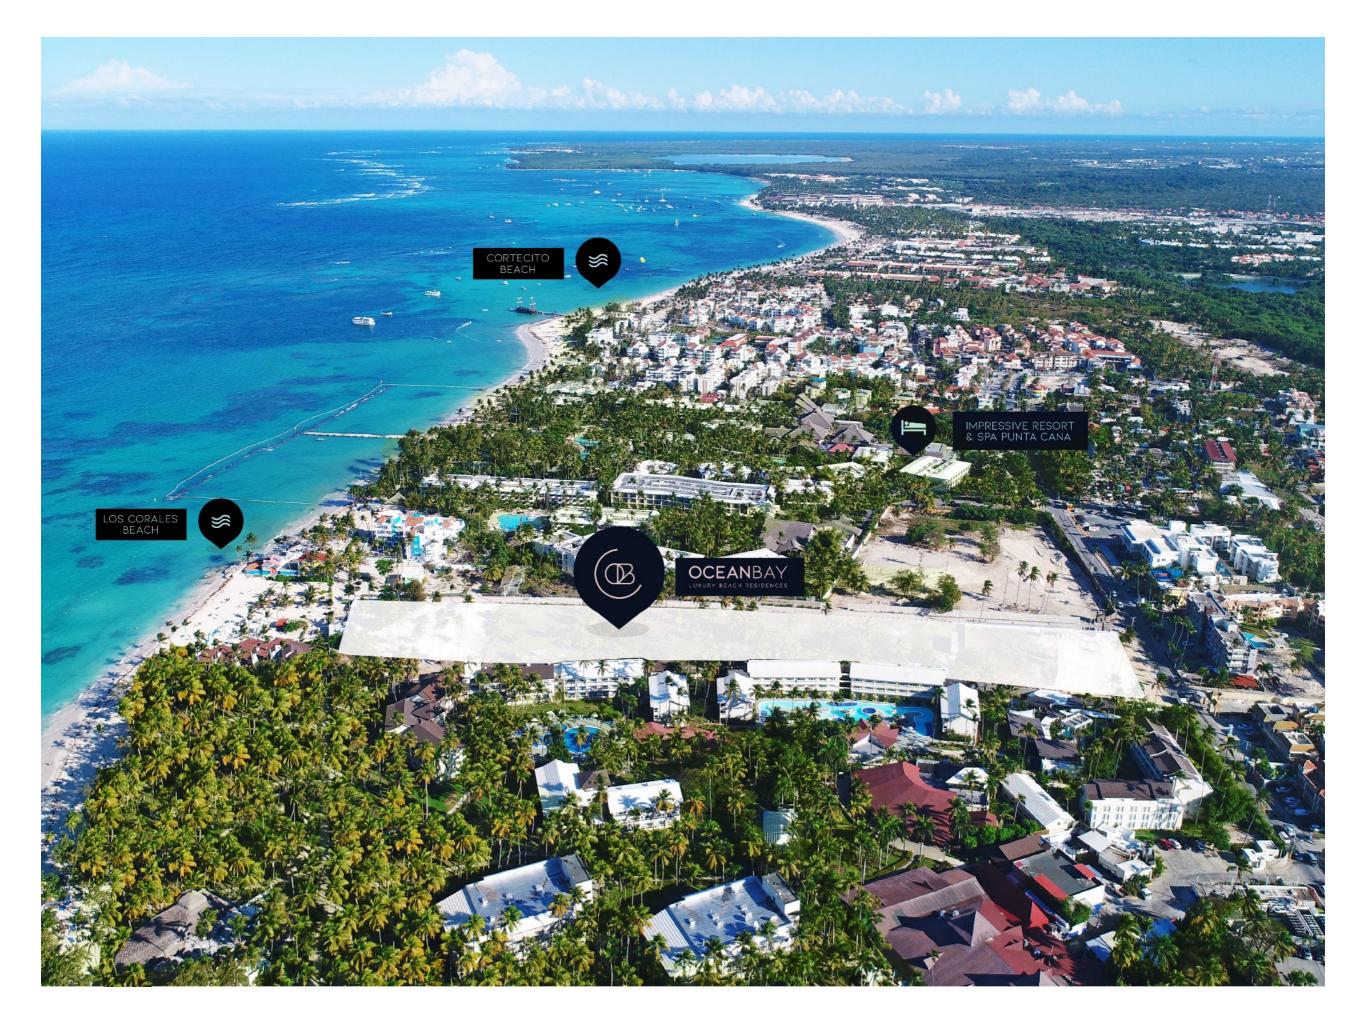

## PUNTA CANA

Punta Cana is the preferred Caribbean destination with more than 7 million visitors each year.

The perfect escape to a paradise of soft white sand and beautiful crystal blue seas. Punta Cana is endless fun under the the moon and the sun.

# THE BEACH IS YOURS